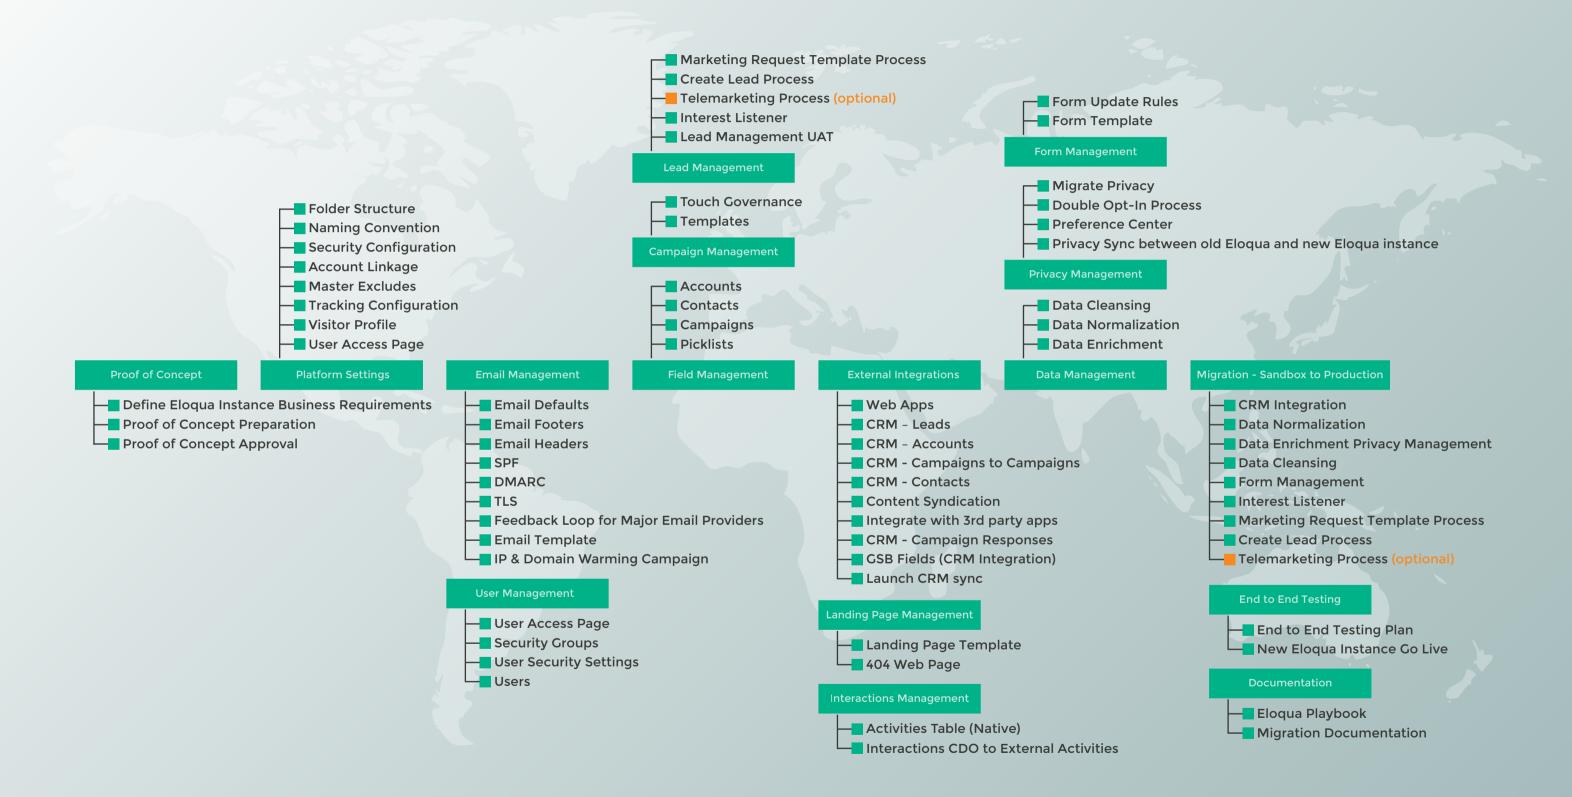

## RESOURCES

| Resource Name                    | FTE  | Work Volume | Month 1   | Month 2   | Month 3   | Month 4   |
|----------------------------------|------|-------------|-----------|-----------|-----------|-----------|
| Platform Architect               | 100% | 156 hours   | 65 hours  | 36 hours  | 35 hours  | 20 hours  |
| Marketing Automation Consultant  | 200% | 1,138 hours | 338 hours | 323 hours | 302 hours | 175 hours |
| Marketing Automation Coordinator | 100% | 596 hours   | 124 hours | 144 hours | 178 hours | 150 hours |
| Marketing Automation Developer   | 100% | 120 hours   | 29 hours  | 35 hours  | 36 hours  | 20 hours  |
| Digital Project Manager          | 100% | 378 hours   | 130 hours | 99 hours  | 89 hours  | 60 hours  |



## ELOQUA IMPLEMENTATION DELIVERY PLAN